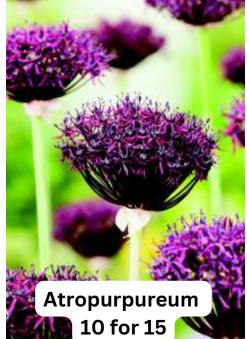

# Hardy Allium Bulbs

Globemaster \$10 each

Miami 10 for \$15

Best planted in fall, allium are extremely hardy and prefer a drier location.

Deer resistant.

Full Sun