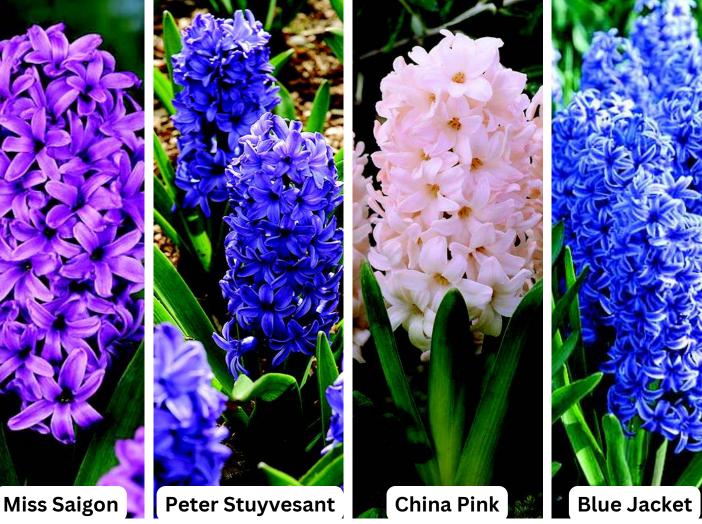

## Hyacinth **Bulbs**

Nature's perfume. Bold, compact, neat spikes. Deer resistant