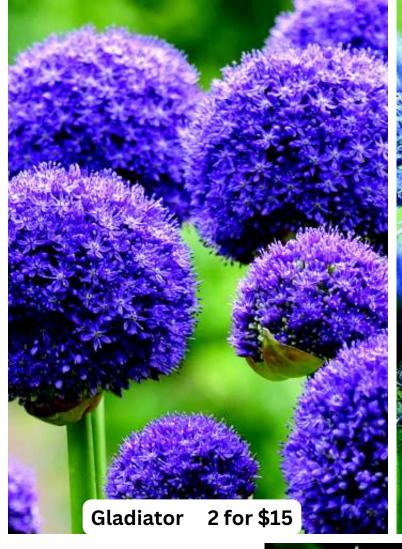

# Hardy Allium Bulbs

Globemaster \$10 each

Miami 10 for \$15

Best planted in fall, allium are extremely hardy and prefer a drier location.

Deer resistant.

Full Sun