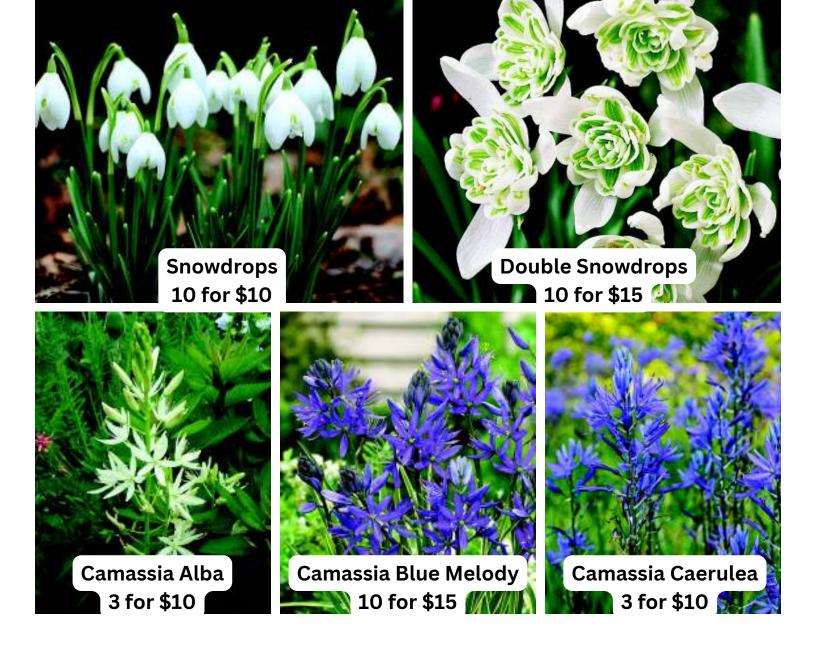

### Other Fall Bulbs

Unique & hard to find Fall planted bulbs for Spring blooms.