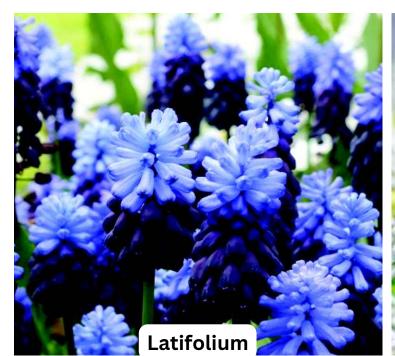

#### Muscari Bulbs

Also known as Grape Hyacinths.
Easy to grow, & comes back year after year, increasing in numbers.