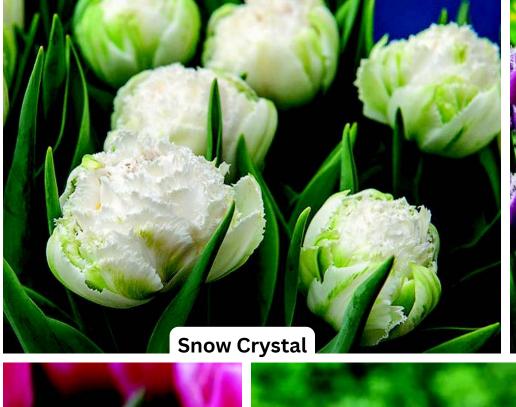

## **Tulip Bulbs**

Iconic flowering spring bulb, filling gardens with colour. They are also one of the easiest flowers you'll ever grow. Just plant the bulbs in fall for blossoms the following spring.