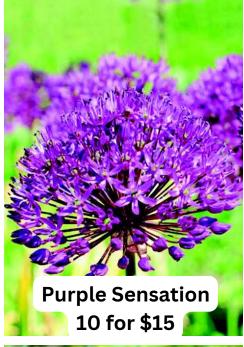

# Hardy Allium Bulbs

Globemaster \$10 each

Miami 10 for \$15

Best planted in fall, allium are extremely hardy and prefer a drier location.

Deer resistant.

Full Sun