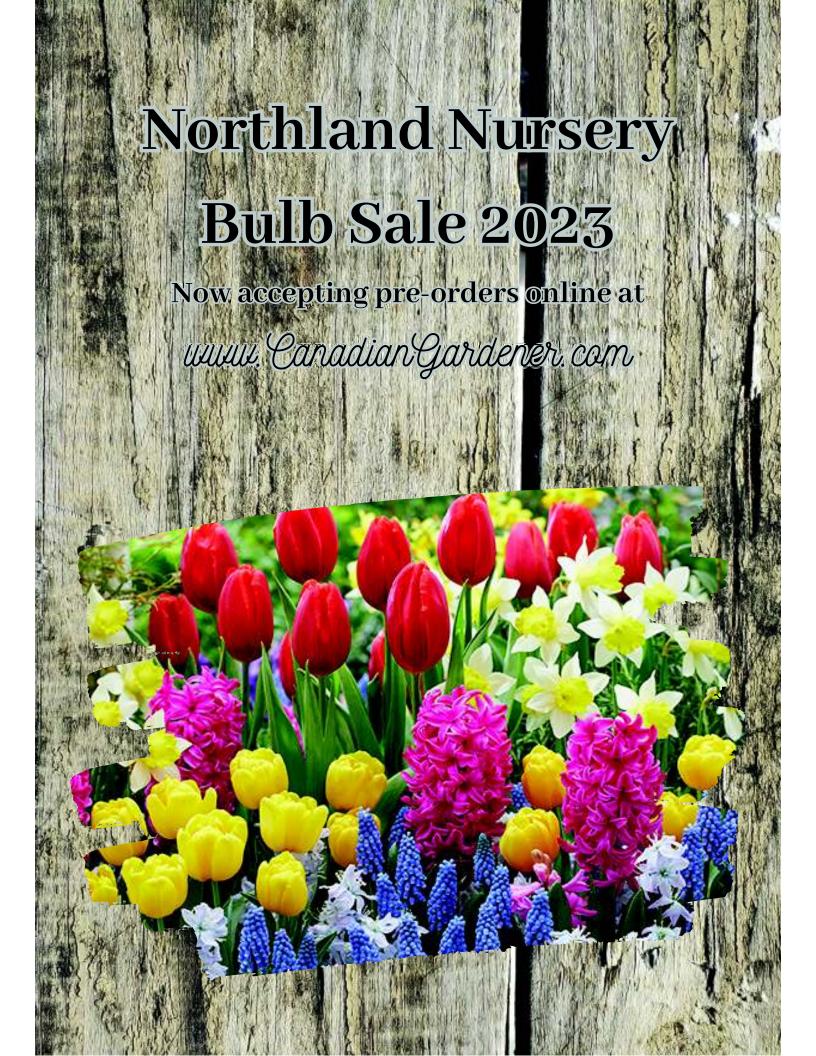

# Hardy Allium Bulbs

Globemaster \$10 each

Miami 10 for \$15

Best planted in fall, allium are extremely hardy and prefer a drier location.

Deer resistant.

Full Sun

### Other Fall Bulbs

Unique & hard to find Fall planted bulbs for Spring blooms.