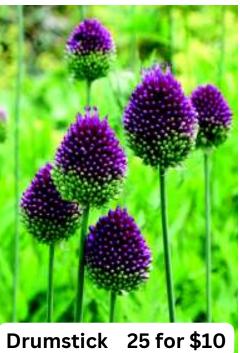

# Hardy Allium Bulbs

Globemaster \$10 each

Miami 10 for \$15

Best planted in fall, allium are extremely hardy and prefer a drier location.

Deer resistant.

Full Sun