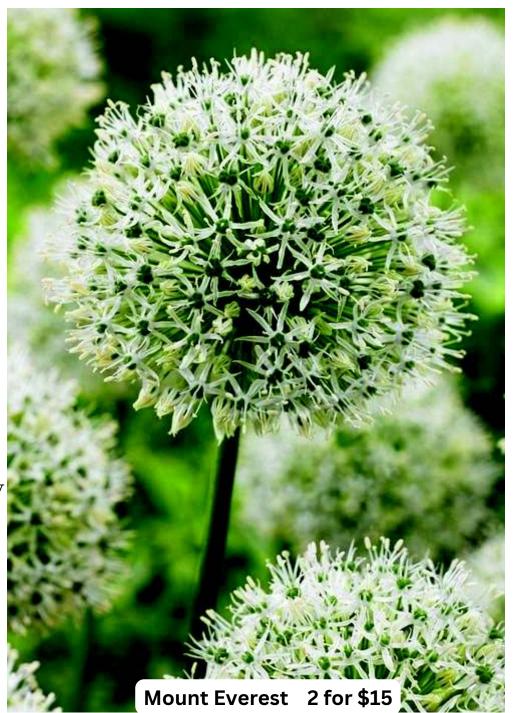

# Hardy Allium Bulbs

Globemaster \$10 each

Miami 10 for \$15

Best planted in fall, allium are extremely hardy and prefer a drier location.

Deer resistant.

Full Sun