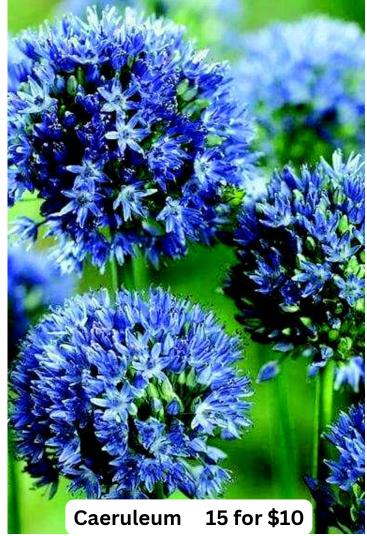

# Hardy Allium Bulbs

Globemaster \$10 each

Miami 10 for \$15

Best planted in fall, allium are extremely hardy and prefer a drier location.

Deer resistant.

Full Sun