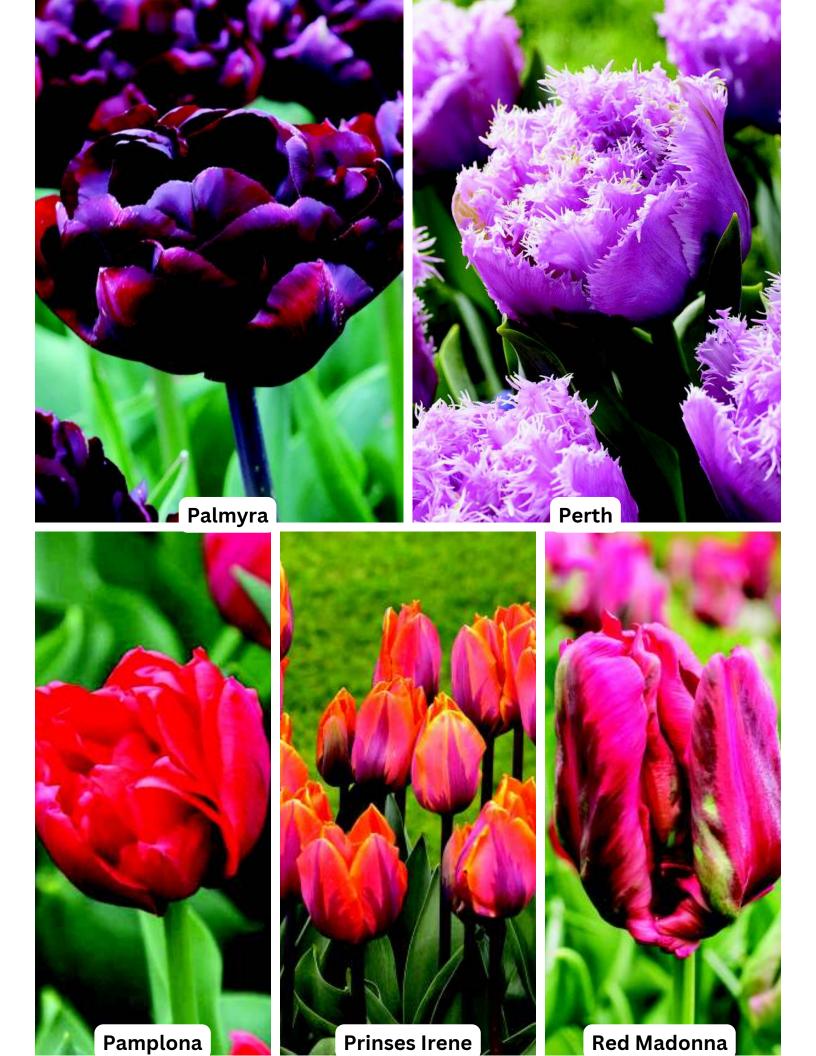

## **Tulip Bulbs**

Iconic flowering spring bulb, filling gardens with colour. They are also one of the easiest flowers you'll ever grow. Just plant the bulbs in fall for blossoms the following spring.