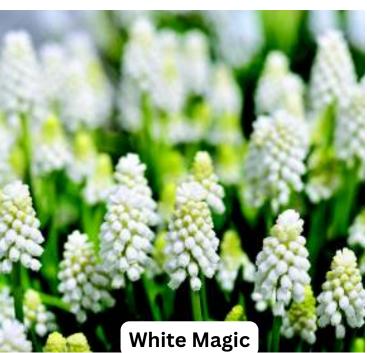

#### Muscari Bulbs

Also known as Grape Hyacinths.
Easy to grow, & comes back year after year, increasing in numbers.