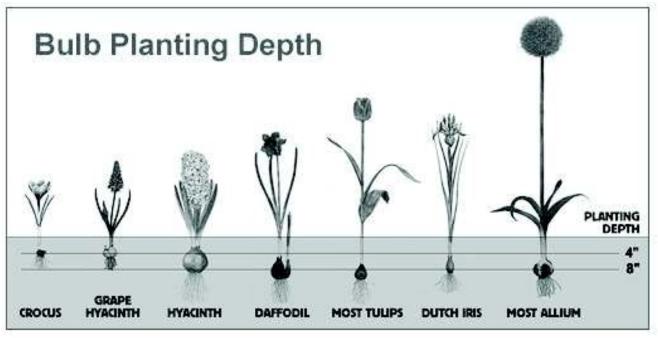

fodil Bulbs**

Daffodil bulbs are
easy to grow and
multiply year after
year, adding cheer to
the spring garden.
Great for naturalizing.
Deer resistant.























## Hyacinth **Bulbs**

Nature's perfume. Bold, compact, neat spikes. Deer resistant







#### Muscari Bulbs

Also known as Grape Hyacinths.
Easy to grow, & comes back year after year, increasing in numbers.







## **Tulip Bulbs**

Iconic flowering spring bulb, filling gardens with colour. They are also one of the easiest flowers you'll ever grow. Just plant the bulbs in fall for blossoms the following spring.



































# Deluxe Tulip Bulbs

Specially curated collection of rare bulbs.















### Other Fall Bulbs

Unique & hard to find Fall planted bulbs for Spring blooms.