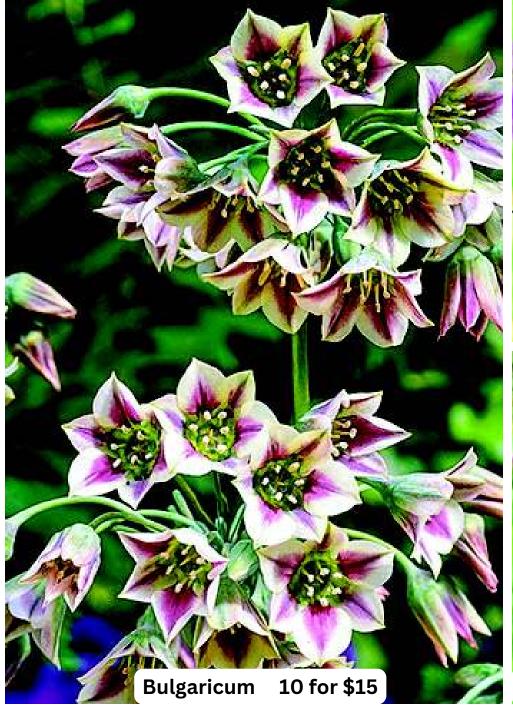

# Hardy Allium Bulbs

Globemaster \$10 each

Miami 10 for \$15

Best planted in fall, allium are extremely hardy and prefer a drier location.

Deer resistant.

Full Sun