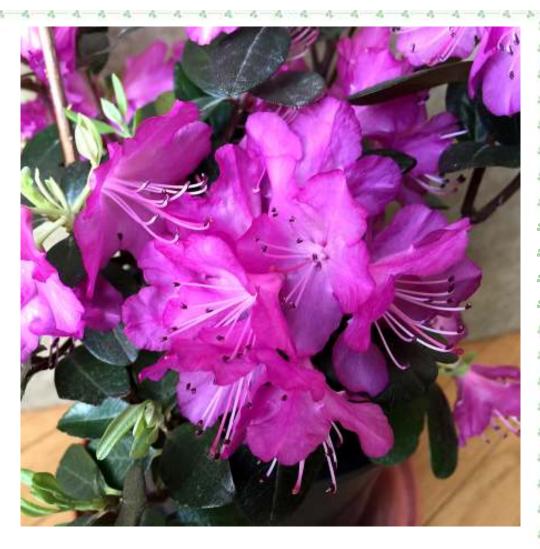

## PJM Elite Star Rhododenron

Rhododendron Lepidote 'PJM Elite Star'

- A profusion of deep lavender-purple flowers in spring on this evergreen rhododendron. Foliage turns mahogany in winter
- PJM elite is a vastly improved selection. It is the last one to bloom and the most vigorous and upright growing. Extremely cold hardy and heat tolerant
- Rhododendrons like acidic well drained soil. Adding peat moss and/or pine needles will ensure that they thrive in your garden