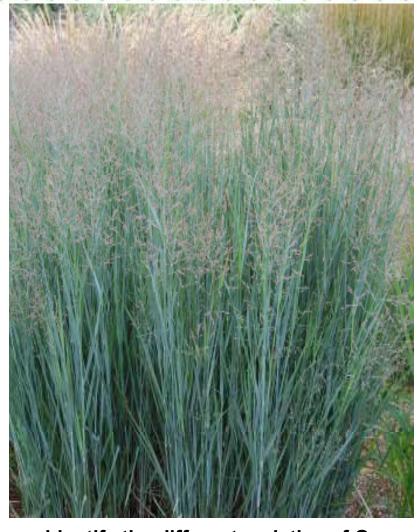

## **Heavy Metal Switch Grass**

Panicum Virgatum 'Heavy Metal'

- Stiff metallic blue blades are finely textured and airy with a very erect growth habit. Foliage turns bright yellow in autumn. Misty plumes
- Provides a good vertical accent in borders and is also effective en masse. This clumping grass provides excellent food and shelter for songbirds and upland game birds
- Leave foliage in place over winter for interest. Cut back to the ground before new growth appears in spring

Height: 3-4 Feet Zone: 5

To help you identify the different varieties of Ornamental Grass we write a code on the side of the pot. The code for Heavy Metal Swtich Grass is HM