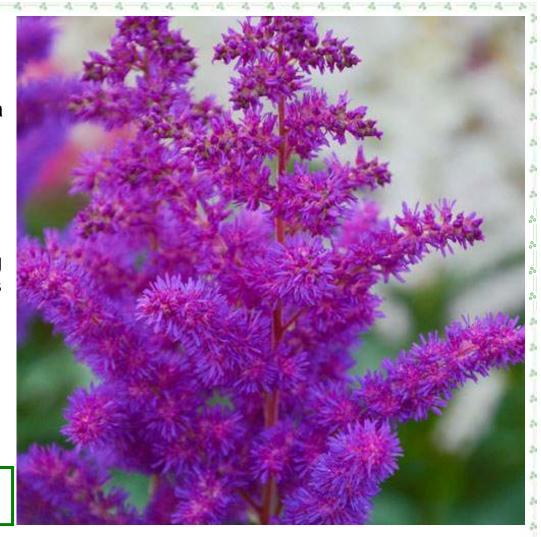

## **Astilbe 'Black Pearls'**

Astilbe chinensis 'Black Pearls'

- Large flower plumes are purple with a hint of blue atop dark green foliage. Mid to late season bloomer. A fantastic new colour!
- Astilbes produce large plumes consisting of hundreds of tiny flowers, each opening in succession providing a long season of bloom. Their flowers make excellent fresh cut flowers and are also good for drying
- Best in semi shade but will grow in sun with adequate moisture