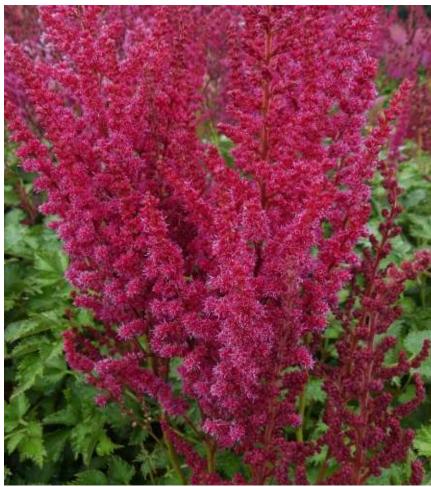

## Astilbe 'You & Me Forever'

Astilbe 'You & Me Forever'

- Masses of beautiful plumes of raspberry red coloured blooms
- Astilbes produce large plumes consisting of hundreds of tiny flowers, each opening in succession providing a long season of bloom. Their flowers make excellent fresh cut flowers and are also good for drying
- Best in semi shade but will grow in sun with adequate moisture